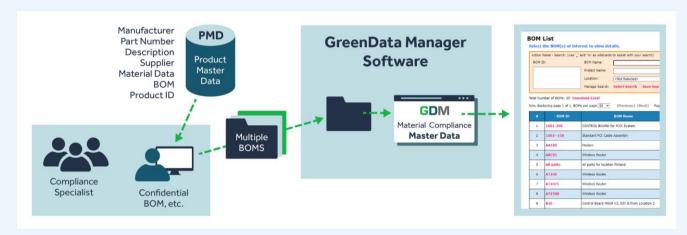

## **Multiple BOM Uploads with Ease**

Streamline your chemical substance data management process and enhance your compliance workflow with **Auto BOM Import Module**.

This add-on module for **GreenData Manager (GDM)** software enables the import of multiple Bills of Materials (BOMs) into GDM automatically from multiple locations.

Simply export your BOMs from your ERP, PLM, or other system into a designated folder on your network, and **Auto BOM Import Module** takes care of the rest. You can add new BOMs or update existing BOMs with new changes using the automated import system.

# **Automated Scanning, Importing, and Updates**

**Auto BOM Import Module** allows you to add new BOMs or update existing BOMs by continuously scans your designated folder for new or updated BOM files.

Once a new or changed file is detected, it automatically imports the BOM or BOMs into GDM software, eliminating the need for manual uploads.

#### **How it Works**

With **Auto BOM Import Module**, the process to bulk upload BOMs is simple. First, designate one folder per location on your network, which will be scanned by GDM software. Next, an initial BOM will need to be loaded into each folder to configure the designation of each location. Then GDM software will automatically import BOMs going forward into the BOM List for each location.