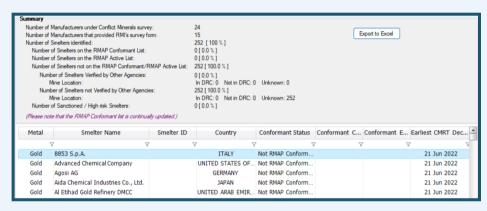

The **Smelter Analysis page** (left) allows you to view the status of each smelter and its associated metal classification, Smelter ID, country, CFS status, and supplier name – for all your suppliers or on a per-BOM(s) basis.