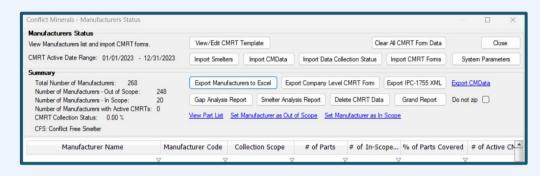

## **Powerful Conflict Minerals Management Tools**

When you install the Module, you'll get access to powerful tools. The **Manufacturer Status page** (right) provides an overview of the number of parts and CMRTs for each supplier that have been collected.