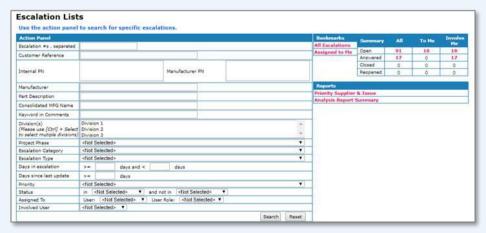

your engineers and GreenSoft's engineers to manage escalated issues on your product compliance project.

When you have multiple team members working on your product compliance project, **GDM-EM** makes it easy to share work, manage tasks, and resolve project issues.

**GDM-EM** promotes the completeness of data collection and speeds up the time for resolving escalated issues.

## Power to Manage Complex Projects and Collaborate in Real-Time

With **GDM-EM**, managers can easily prioritize tasks, make assignments, and get real-time updates on progress. Plan, track and collaborate with this cloud-based centralized project management solution. **GDM-EM** enables communication between your team and GreenSoft's team to ensure your product compliance project is completed accurately and timely.



Sample screenshot of the Action Panel in GreenData Manager Escalation Manager

# GDM SOFTWARE ESCALATION MANAGER



### **GDM-EM Feature Highlights**

**GDM-EM** compliments **Hosted GDM** and **GDM Browser Edition** of GreenSoft's award-winning **GreenData Manager** software and GreenSoft's data collection and validation services.

### **GDM-EM Provides:**

- Access for multiple concurrent users with secure login ID and password.
- Email notifications when new issues are posted in the Escalation Manager database.
- Workflow based processing –workflow token is circulated between GreenSoft engineers and your engineers until the issues are resolved.
- Quick access to escalated issues based on escalated categories or other criteria such as manufacturer name, manufacturer part number, etc.
-