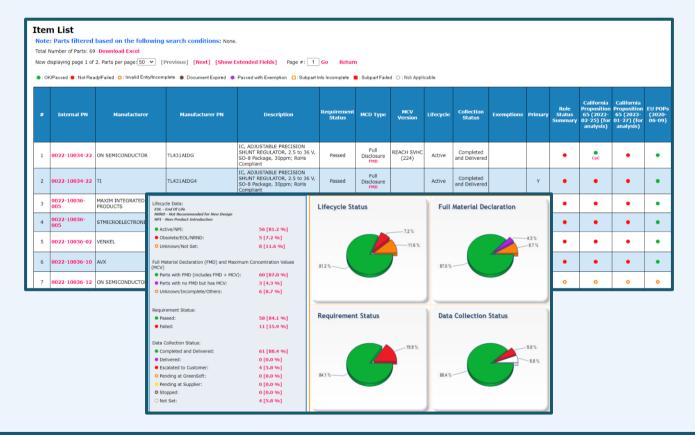

### 1) Item Master View

- View a high-level overview of collection and compliance status.
- View the compliance status and supporting documents on the same screen.
- Access supporting documents with the simple click of a hyperlink.