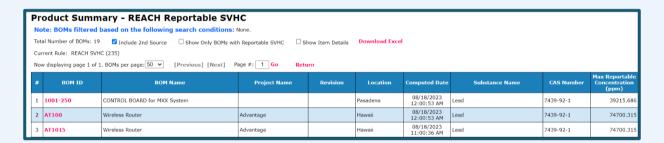

### 3) BOM View

- View the compliance status of all BOMs or a subset of BOMs.
- View compliance reports on BOMS onscreen or download for distribution.
- Perform gap analysis on BOMs and complete the priority parts for designated BOMs.