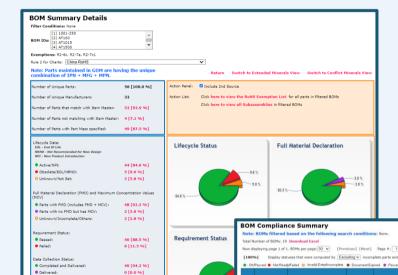

### 3) BOM View

- View the compliance status of all BOMs or a subset of BOMs.
- View compliance reports on BOMS onscreen or download for distribution.
- Perform gap analysis on BOMs and complete the priority parts for designated BOMs.