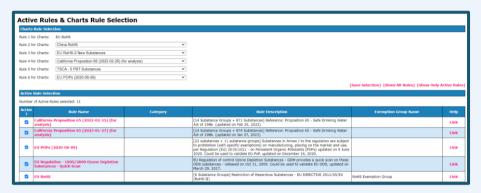

### 2) Rules View

- View a list of regulations by selecting the "Active Rules" panel.
- Define your own rules per your customer requirements.
- Selected rules are applied per user so you can view only the regulations of interest to you.