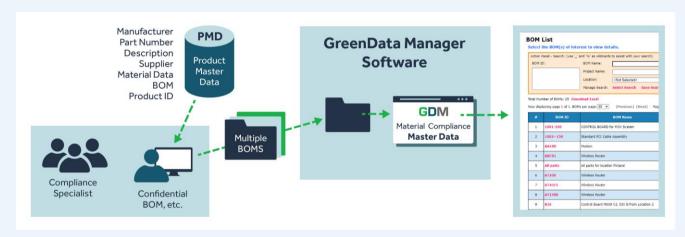

### **Multiple BOM Uploads with Ease**

Streamline your chemical substance data management process and enhance your compliance workflow with **Auto BOM Import Module**.

This add-on module for **GreenData Manager (GDM)** software enables the import of multiple Bills of Materials (BOMs) into GDM automatically from multiple locations.

Simply export your BOMs from your ERP, PLM, or other system into a designated folder on your network, and **Auto BOM Import Module** takes care of the rest. You can add new BOMs or update existing BOMs with new changes using the automated import system.

# **Automated Scanning, Importing, and Updates**

**Auto BOM Import Module** allows you to add new BOMs or update existing BOMs by continuously scans your designated folder for new or updated BOM files.

Once a new or changed file is detected, it automatically imports the BOM or BOMs into GDM software, eliminating the need for manual uploads.

#### **How it Works**

With **Auto BOM Import Module**, the process to bulk upload BOMs is simple. First, designate one folder per location on your network, which will be scanned by GDM software. Next, an initial BOM will need to be loaded into each folder to configure the designation of each location. Then GDM software will automatically import BOMs going forward into the BOM List for each location.