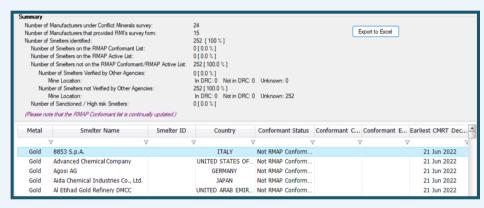

The **Smelter Analysis page** (left) allows you to view the status of each smelter and its associated metal classification, Smelter ID, country, CFS status, and supplier name – for all your suppliers or on a per-BOM(s) basis.