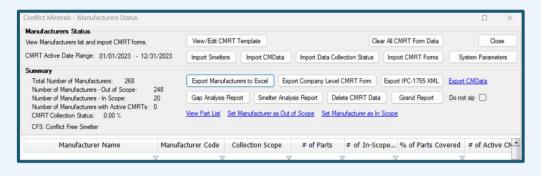

### **Powerful Conflict Minerals Management Tools**

When you install the Module, you'll get access to powerful tools. The **Manufacturer Status page** (right) provides an overview of the number of parts and CMRTs for each supplier that have been collected.