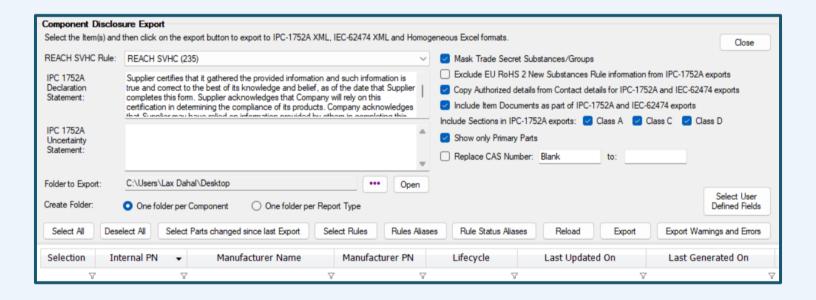

**GDM w/ CDM** software allows you to establish your materials database with substance makeup data, and import your component makeup files or BOMs through a simple Excel import. Once imported, FMD data on each package code or component part number can be generated and exported to Excel, GreenSoft proprietary XML, IPC-1752A XML, and IEC 62474 XML formats.