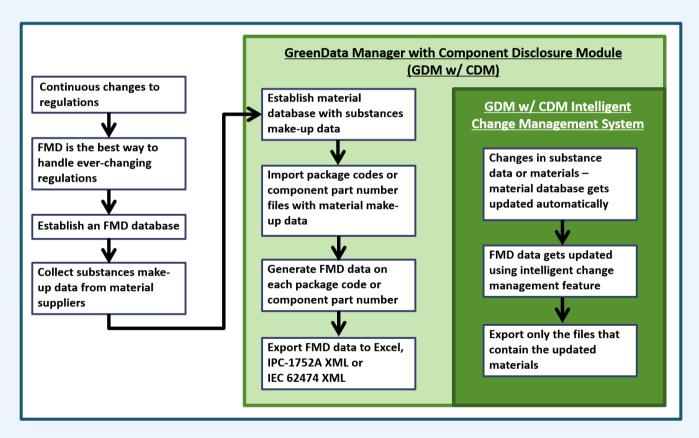

### **Intelligent Change Management System**

**GreenData Manager with Component Disclosure Module (GDM w/ CDM)** software enables you to reduce the hassle and repetitiveness of substance management. With **GDM w/ CDM** software, dealing with changes to substance data or materials becomes as easy as clicking a button, as shown below.

The **GDM w/ CDM intelligent change management system** detects when the substance makeup file of a material changes, and a single click of a button will distribute that updated data throughout the database. You can then export FMD data files for only the components or packages that use the changed material, instead of having to re-export the entire database and manually determine which files contain the changes.