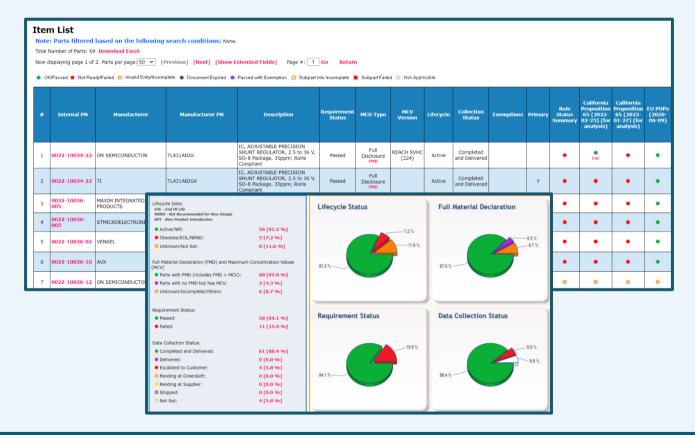

### **A Complete Compliance Management System**

For an example of how **Hosted GDM** can help you manage your product compliance data and documents, see screenshots from three essential **Hosted GDM** pages below.

### 1) Item Master View

- View a high-level overview of collection and compliance status.
- View the compliance status and supporting documents on the same screen.
- Access supporting documents with the simple click of a hyperlink.