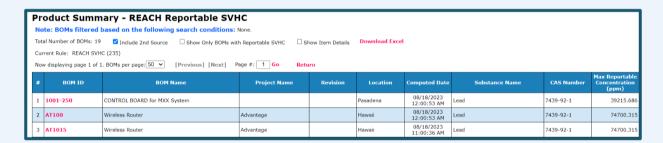

### 3) BOM View

- View the compliance status of all BOMs or a subset of BOMs.
- View compliance reports on BOMS onscreen or download for distribution.
- Perform gap analysis on BOMs and complete the priority parts for designated BOMs.