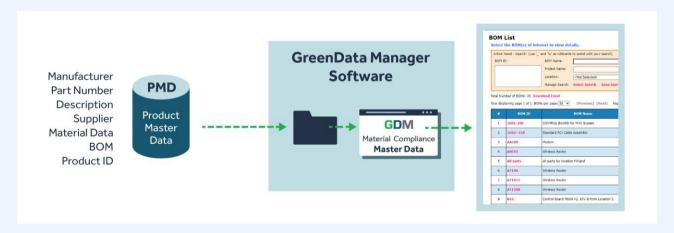

#### **Multiple BOM Uploads with Ease**

Streamline your chemical substance data management process and enhance your compliance workflow with **Auto BOM Import Module**.

This add-on module for **GreenData Manager (GDM)** software enables the import of multiple Bills of Materials (BOMs) into GDM automatically from multiple sources.

Simply export your BOMs from your ERP, PLM, or other system into a designated folder on your network, and **Auto BOM Import Module** takes care of the rest. You can add new BOMs or update existing BOMs with new changes using the automated import system.

## **Automated Scanning, Importing, and Updates**

**Auto BOM Import Module** allows you to add new BOMs or update existing BOMs by continuously scans your designated folder for new or updated BOM files.

Once a new or changed file is detected, it automatically imports the BOM or BOMs into GDM software, eliminating the need for manual uploads.

#### **How it Works**

With **Auto BOM Import Module**, the process to bulk upload BOMs is simple. First, designate one folder per location on your network, which will be scanned by GDM software. Next, an initial BOM will need to be loaded into each folder to configure the designation of each location. Then GDM software will automatically import BOMs going forward into the BOM List for each location.